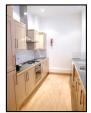

Plenty of natural light, an excellent size reception and good size fully fitted kitchen stocked with the usual full range of built-in appliances,

Good size bedroom with range of fitted wardrobes,

Neutral, clean decoration thru-out